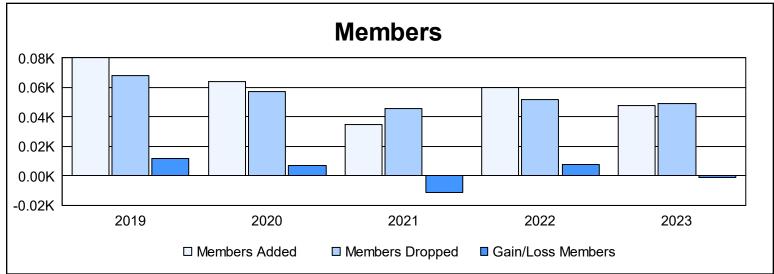

District 111BO As of June 2023 Cumulative

| Year      | New<br>Clubs | Dropped<br>Clubs | Gain/<br>Loss<br>Clubs | New<br>Members | Charter<br>Members | Reinstate<br>Members | Transfer<br>Members | Total<br>Member<br>Added | Total<br>Members<br>Dropped | Gain/<br>Loss<br>Members |
|-----------|--------------|------------------|------------------------|----------------|--------------------|----------------------|---------------------|--------------------------|-----------------------------|--------------------------|
| 2018-2019 | 0            | 0                | 0                      | 76             | 0                  | 3                    | 1                   | 80                       | 68                          | 12                       |
| 2019-2020 | 0            | 0                | 0                      | 59             | 0                  | 0                    | 5                   | 64                       | 57                          | 7                        |
| 2020-2021 | 0            | 0                | 0                      | 33             | 0                  | 0                    | 2                   | 35                       | 46                          | -11                      |
| 2021-2022 | 0            | 0                | 0                      | 58             | 0                  | 0                    | 2                   | 60                       | 52                          | 8                        |
| 2022-2023 | 0            | 0                | 0                      | 46             | 0                  | 0                    | 2                   | 48                       | 49                          | -1                       |
| Average   | 0            | 0                | 0                      | 54             | 0                  | 1                    | 2                   | 57                       | 54                          | 3                        |